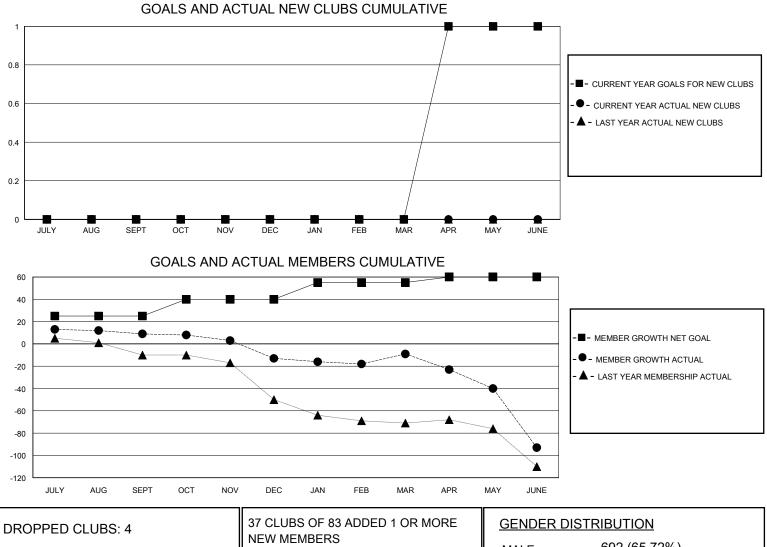

## District 105CN

Results as of: 6/30/2024

| GMT:          |               | GMT CA      |               |                       |                        |                         |                                                    |  |
|---------------|---------------|-------------|---------------|-----------------------|------------------------|-------------------------|----------------------------------------------------|--|
|               | Club          | )S          |               | Members               |                        |                         |                                                    |  |
|               | RESULTS FOR   | R 2023-2024 |               | RESULTS FOR 2023-2024 |                        |                         |                                                    |  |
| QUARTER       | NEW CLUB GOAL | NEW CLUBS   | DROPPED CLUBS | QUARTER MEM           | BER GROWTH NET<br>GOAL | MEMBER GROWTH<br>ACTUAL | DROPPED<br>MEMBERS ACTUAL<br>(including transfers) |  |
| JULY/AUG/SEPT | 0             | 0           | 1             | JULY/AUG/SEPT         | 25                     | 30                      | 20                                                 |  |
| OCT/NOV/DEC   | 0             | 0           | 0             | OCT/NOV/DEC           | 15                     | 16                      | 37                                                 |  |
| JAN/FEB/MAR   | 0             | 0           | 0             | JAN/FEB/MAR           | 15                     | 27                      | 23                                                 |  |
| APR/MAY/JUNE  | 1             | 0           | 3             | APR/MAY/JUNE          | 5                      | 24                      | 96                                                 |  |

| DROPPED CLUBS: 4 |     | 37 CLUBS OF 83 ADDED 1 OR MORE | GENDER DISTRIBUTION                                             |              |     |
|------------------|-----|--------------------------------|-----------------------------------------------------------------|--------------|-----|
|                  |     | NEW MEMBERS                    | MALE                                                            | 692 (65.72%) |     |
|                  |     |                                | FEMALE                                                          | 361 (34.28%) |     |
| DROPPED MEMBERS  |     |                                |                                                                 |              |     |
| DECEASED         | 19  | CLICK HERE FOR CUMULATIVE      | TOTAL FAMILY UNIT MEMBERS<br>FAMILY MEMBERS PAYING HALF<br>DUES |              | 178 |
| CLUB CANCELLED   | 6   | MEMBERSHIP DATA                |                                                                 |              |     |
| OTHER            | 151 |                                |                                                                 |              | 92  |
| TOTAL            | 176 |                                |                                                                 |              |     |
|                  |     | -                              |                                                                 |              |     |